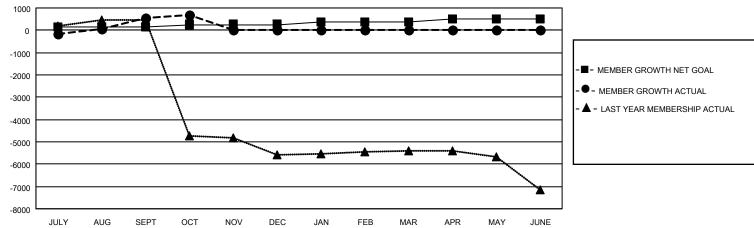

## GOALS AND ACTUAL MEMBERS CUMULATIVE

| DROPPED CLUBS: 11 |     | 197 CLUBS OF 423 ADDED 1 OR MORE<br>NEW MEMBERS | GENDER DISTRIBUTION           |                 |       |
|-------------------|-----|-------------------------------------------------|-------------------------------|-----------------|-------|
|                   |     |                                                 | MALE                          | 10,725 (64.03%) |       |
|                   |     |                                                 | FEMALE                        | 6,024 (35.97%)  |       |
| DROPPED MEMBERS   |     |                                                 |                               |                 |       |
| DECEASED          | 12  | CLICK HERE FOR CUMULATIVE MEMBERSHIP DATA       | TOTAL FAMILY UNIT MEMBERS     |                 | 9,675 |
| CLUB CANCELLED    | 77  |                                                 | FAMILY MEMBERS PAYING HALF 5, |                 |       |
| OTHER             | 824 |                                                 |                               |                 | 5,399 |
| TOTAL             | 913 |                                                 | 5020                          |                 |       |