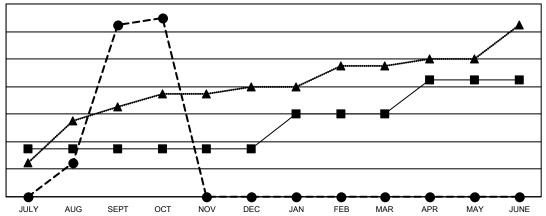

## GOALS AND ACTUAL NEW CLUBS CUMULATIVE

- CURRENT YEAR GOALS FOR NEW CLUBS

CURRENT YEAR ACTUAL NEW CLUBS

▲ - LAST YEAR ACTUAL NEW CLUBS